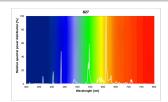

|
| Wattage (W)                     | 18.00                                                                                                     |
| Product Voltage (V)             | 57                                                                                                        |
| Dimmable                        | Yes                                                                                                       |
| Average life (Nominal) (h)      | 20000                                                                                                     |
| Product EAN number              | 5410288005706                                                                                             |

#### **PHOTOMETRY**



## **TECHNICAL DRAWINGS**



# T8 Luxline Plus F18w/T8/827 Syl-Retail 0000570