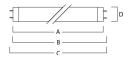

| 18.00                                                                                                     |
| Product Voltage (V)             | 57                                                                                                        |
| Dimmable                        | Yes                                                                                                       |
| Average life (Nominal) (h)      | 20000                                                                                                     |
| Product EAN number              | 5410288005706                                                                                             |

#### **PHOTOMETRY**



## **TECHNICAL DRAWINGS**



# T8 Luxline Plus F18w/T8/827 Syl-Retail 0000570